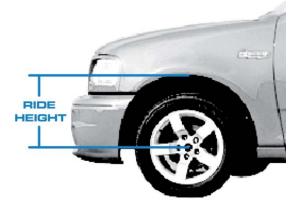

## SELECTING THE CORRECT SHOCK STROKE

- Confirm your desired Ride Height as shown below.
- From the tables below confirm the required stroke for your desired ride height. (If using Drop Spindles be sure to use the appropriate table)